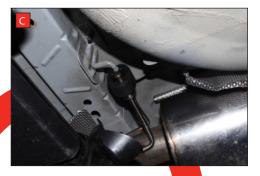

C) Replace the rear three moutuing rubbers with the uprated rubbers supplied in the fit kit.