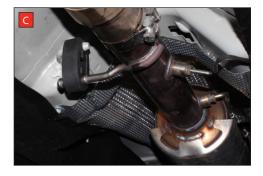

C) Replace the rear three moutuing rubbers with the uprated rubbers supplied in the fit kit.