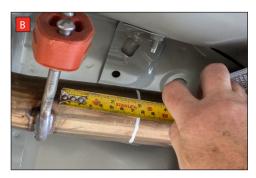

Estimated Fitting Time: 60 Minutes

To remove the original exhaust the system requires cutting in two places.

A) To remove the rear silencer you need to cut 100mm back from the centre of the bend going over the rear axel. (In the centre of the straight length of pipe).