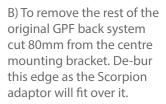

C) Replace the rear three moutuing rubbers with the uprated rubbers supplied in the fit kit.